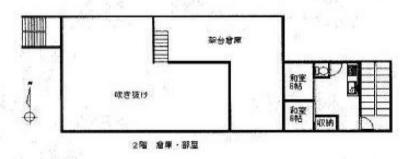

## ☆末広倉庫☆

図面と現況に相違がある場合は現況優先です。また、使用中の物件につき、内見の際は、ご配慮願います。

| 物件種目  | 一棟売りマンション          |                                                             |                |      |         |
|-------|--------------------|-------------------------------------------------------------|----------------|------|---------|
| 最高駅   | 川口元郷駅              |                                                             |                |      |         |
| 価格    | 1億3000万円(外税)       |                                                             |                |      |         |
| 物件所在地 | 川口市末広1-11-11       |                                                             |                |      |         |
| 交通    | 埼玉高速鉄道 川口元郷駅 徒歩11分 |                                                             |                |      |         |
| 土地    | 467. 70 m          |                                                             | ml             | 私道面積 | 無し      |
| 建物    | 構造                 |                                                             | 鉄骨造亜鉛メッキ鋼板葺3階建 |      |         |
|       | 面積                 |                                                             | 延べ床面積 555.6㎡   |      |         |
|       | 建物名                |                                                             | 末広倉庫           |      |         |
| 総戸数   |                    | 倉庫+6部屋                                                      |                |      |         |
| 土地権利  |                    | 所有権                                                         |                | 地目   | 宅地      |
| 建べい率  |                    | 60                                                          | 1%             | 容積率  | 200%    |
| 都市計画  |                    | 無し                                                          |                |      |         |
| 用途    |                    | 準工業地域                                                       |                |      |         |
| 築年月   |                    | 昭和60年12月                                                    |                | 駐車場  | 駐車スペース有 |
| 現 況   |                    | 使用中                                                         | 1              | 引渡日  | 相談      |
| 接道    |                    | 北側 東京川口線 幅員15.72m<br>西側 南平172号線 幅員8.0m<br>南側 南平171号線 幅員8.0m |                |      |         |
| 設備    |                    | 公営水道・東京電力                                                   |                |      |         |
| 備考    |                    | 特別工業地域、川口市景観計画有。<br>2階3階の共同住宅は、全6部屋有。                       |                |      |         |
| 物件番号  |                    | 1300                                                        |                |      |         |