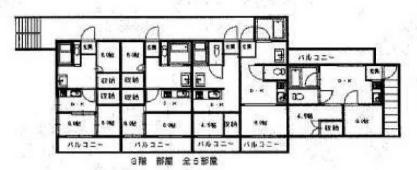

## ☆末広倉庫☆

図面と現況に相違がある場合は現況優先です。また、使用中の物件につき、内見の際は、ご配慮願います。

| 物件種目  | 一棟売りマンション          |                                                             |                |      |         |
|-------|--------------------|-------------------------------------------------------------|----------------|------|---------|
| 最高駅   | 川口元郷駅              |                                                             |                |      |         |
| 価格    | 1億3000万円(外税)       |                                                             |                |      |         |
| 物件所在地 | 川口市末広1-11-11       |                                                             |                |      |         |
| 交通    | 埼玉高速鉄道 川口元郷駅 徒歩11分 |                                                             |                |      |         |
| 土地    | 467. 70 m          |                                                             | ml             | 私道面積 | 無し      |
| 建物    | 構造                 |                                                             | 鉄骨造亜鉛メッキ鋼板葺3階建 |      |         |
|       | 面積                 |                                                             | 延べ床面積 555.6㎡   |      |         |
|       | 建物名                |                                                             | 末広倉庫           |      |         |
| 総戸数   |                    | 倉庫+6部屋                                                      |                |      |         |
| 土地権利  |                    | 所有権                                                         |                | 地目   | 宅地      |
| 建べい率  |                    | 60                                                          | 1%             | 容積率  | 200%    |
| 都市計画  |                    | 無し                                                          |                |      |         |
| 用途    |                    | 準工業地域                                                       |                |      |         |
| 築年月   |                    | 昭和60年12月                                                    |                | 駐車場  | 駐車スペース有 |
| 現 況   |                    | 使用中                                                         | 1              | 引渡日  | 相談      |
| 接道    |                    | 北側 東京川口線 幅員15.72m<br>西側 南平172号線 幅員8.0m<br>南側 南平171号線 幅員8.0m |                |      |         |
| 設備    |                    | 公営水道・東京電力                                                   |                |      |         |
| 備考    |                    | 特別工業地域、川口市景観計画有。<br>2階3階の共同住宅は、全6部屋有。                       |                |      |         |
| 物件番号  |                    | 1300                                                        |                |      |         |