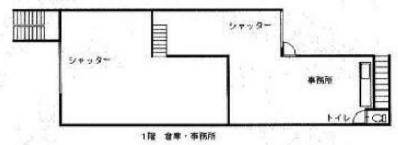

## ☆末広倉庫☆

図面と現況に相違がある場合は現況優先です。また、使用中の物件につき、内見の際は、ご配慮願います。

| 物件種目  | 一棟売りマンション          |                                                             |                |      |         |
|-------|--------------------|-------------------------------------------------------------|----------------|------|---------|
| 最高駅   | 川口元郷駅              |                                                             |                |      |         |
| 価格    | 1億3000万円(外税)       |                                                             |                |      |         |
| 物件所在地 | 川口市末広1-11-11       |                                                             |                |      |         |
| 交通    | 埼玉高速鉄道 川口元郷駅 徒歩11分 |                                                             |                |      |         |
| 土地    | 467. 70 m          |                                                             | ml             | 私道面積 | 無し      |
| 建物    | 構造                 |                                                             | 鉄骨造亜鉛メッキ鋼板葺3階建 |      |         |
|       | 面積                 |                                                             | 延べ床面積 555.6㎡   |      |         |
|       | 建物名                |                                                             | 末広倉庫           |      |         |
| 総戸数   |                    | 倉庫+6部屋                                                      |                |      |         |
| 土地権利  |                    | 所有権                                                         |                | 地目   | 宅地      |
| 建べい率  |                    | 60                                                          | 1%             | 容積率  | 200%    |
| 都市計画  |                    | 無し                                                          |                |      |         |
| 用途    |                    | 準工業地域                                                       |                |      |         |
| 築年月   |                    | 昭和60年12月                                                    |                | 駐車場  | 駐車スペース有 |
| 現 況   |                    | 使用中                                                         | 1              | 引渡日  | 相談      |
| 接道    |                    | 北側 東京川口線 幅員15.72m<br>西側 南平172号線 幅員8.0m<br>南側 南平171号線 幅員8.0m |                |      |         |
| 設備    |                    | 公営水道・東京電力                                                   |                |      |         |
| 備考    |                    | 特別工業地域、川口市景観計画有。<br>2階3階の共同住宅は、全6部屋有。                       |                |      |         |
| 物件番号  |                    | 1300                                                        |                |      |         |